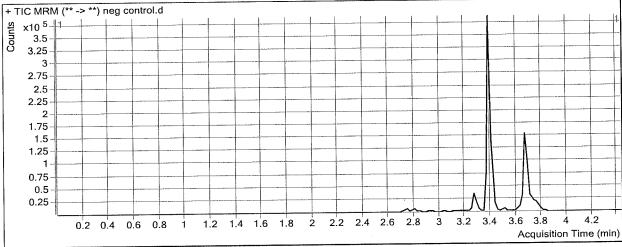

## AM# 25: Multi-Drug Screen in Blood by LC-MS/MS

| Extrac           | tion Date: 10/30/2018 Analyst: Britany Wylie                                                                                  |
|------------------|-------------------------------------------------------------------------------------------------------------------------------|
| Plate 1          | ot#: 05152007 Plate Expiration: 10/18/2018                                                                                    |
| Mobil            | e phase A: 10mM Amm Form Mobile phase B: 0.1% Formic Acid in MeOH                                                             |
|                  | 5M Ammonium Hydroxide Ethyl Acetate LC Methanol                                                                               |
|                  | <b>Blood Lot</b> : 18G207D7 Column: Phenomenex Phenyl Hexyl (4.6x50mm, 2.6um)                                                 |
| LCMS             | <b>S-QQQ ID</b> : 62340                                                                                                       |
| Pre-A            | Analytic:                                                                                                                     |
| $\frac{2}{2}$ 1. | Check levels of mobile phases and needle wash refill as needed. Ensure waste is not full.                                     |
| <b>2</b> .       | Ensure correct column is installed and begin mobile phase flow allow to equilibrate ~ 30 minutes.                             |
|                  | Create worklist: Data Path Name: 103018 0m 25-26 103018                                                                       |
|                  | BW                                                                                                                            |
| Analy            |                                                                                                                               |
| <u>/</u> ] 1.    | Remove standards, plate, controls, and samples from cold storage. Allow to reach room temperature.                            |
| <b>Z</b> 2.      | Pipette 250μL blood (calibrated pipette) Pipette ID: 1926134 in wells of analytical (standards) plate.                        |
| 3.               | Place on shaking incubator at ambient temp., 900rpm for 15 minutes. Shaker ID: 66759                                          |
| <b>4</b> .       | Pipette 250μL 00.5M ammonium hydroxide in wells of analytical plate.                                                          |
| <b>X</b> 05.     | Place on shaking incubator at ambient temp., 900rpm for 15 minutes.                                                           |
| <b>5</b> 06.     | Transfer 300μL of blood+base mixture to corresponding wells of SLE+ plate.                                                    |
| <b>5</b> 07.     | Apply positive pressure for approx. 10-15 seconds (or until no liquid remains on top of sorbent).                             |
| /                | (Load at 85-100 PSI- Selector to the right) Manifold ID: 66792                                                                |
| `IZI 8.          | Wait 5 minutes.                                                                                                               |
| <b>2</b> 9.      | Add 900uL ethyl acetate.                                                                                                      |
| <b>X</b> 0.      | Wait 5 minutes.                                                                                                               |
| <b>9</b> 11.     | Apply positive pressure for approx. 15 seconds. (10-15 PSI- Selector to the left).                                            |
|                  | Add 900uL ethyl acetate.                                                                                                      |
| <b>′⋝</b> Р13.   | Wait 5 minutes.                                                                                                               |
| <b>Þ</b> 14.     | Apply positive pressure for approx. 15 seconds. (10-15 PSI- Selector to the left).                                            |
| 15.              | Remove plate containing eluate. Place on SPE Dry and evaporate to dryness at approx. 35°C. SPE Dry ID: 66819                  |
| 16.              | Reconstitute in $100\mu L$ $100\%$ LC MeOH and heat seal plate with foil. Place in autosampler and run worklist.              |
| Post-A           | <u>Analytic</u>                                                                                                               |
| <b>)</b> 1.      | Open quantitation software and create a new quantitation batch.  Batch Name: Worklist path:                                   |
| <b>™</b> a 2     | Batch Name: Worklist path: 1030/8 AH 25 - 2.6  Make necessary changes to integration limits                                   |
| 2.<br>2.<br>3.   | Evaluate samples, S/N of primary transition >5 and S/N of secondary transition >3 or evaluation of peak                       |
| ger 3.           | symmetry and resolution. Within +/- 2% or 0.1 min RT of administrative control. > 1/3 the response of administrative control. |
| <b>5</b> 4.      | Did all QCs pass for each analyte? Y/N                                                                                        |
| <b>5</b> .       | Central File Packet to include: LIMS Worklist, Method Checklist, Calibration and Control Reports                              |
| COMM             | IENTS: nor hydrocodone of quentermine - not evaluated                                                                         |