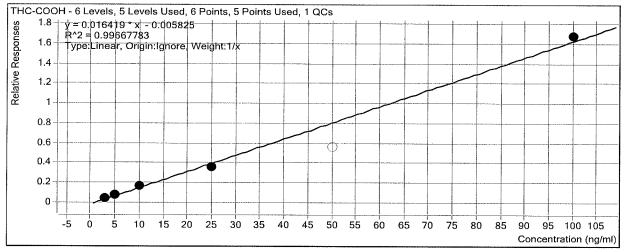

| Final Conc      |
|----------|----------------|----------|-----------|------------|-----------------|
| Compound | RT             | Response | 131D Kesp | •          |                 |
| THC-COOH | 3.266          | 9985     | 65703     | 0.1520     | 9 <b>.</b> 6109 |
|          |                | 22001    | C10146    | 0.0393     | 4.7803          |
| THC-OH   | 3 <b>.</b> 392 | 23981    | 610146    | 0.0393     | 4.7003          |
| THC      | 3.740          | 1124     | 24867     | 0.0452     | 5.0015          |



### **ISP Forensics Calibration Curve Report**

**Batch Data Path** 

D:\2018 Data\103018 AM 25-26\QuantResults\103018 cann screen.batch.bin

Last Calib Update

10/31/2018 10:22 AM

**Analyst Name** 

**ISP TOX** 

Target Compound

THC-COOH

Internal Standard THC-COOH-d9



| Sample        | Level | Enabled   | Exp Conc | Final Conc | Accuracy          |
|---------------|-------|-----------|----------|------------|-------------------|
| cal 1 - 1ng   | 1     |           | 1        | 0.0        | 0.0               |
| cal 2 - 3ng   | 2     | $\square$ | 3        | 3.3        | 108.4             |
| cal 3 - 5ng   | 3     | $\square$ | 5        | 4.9        | 97.2              |
| QC 10 ng      | 3     | $\square$ | 5        | 9.6        | 192.2             |
| cal 4 - 10ng  | 4     | $\square$ | 10       | 10.3       | 102.5             |
| cal 5 - 25ng  | 5     | $\square$ | 25       | 22.4       | 89.6              |
| cal 6 - 50ng  | 6     |           | 50       | 34.7       | 69.5 -top of peak |
| cal 7 - 100ng | 7     | ☑         | 100      | 102.2