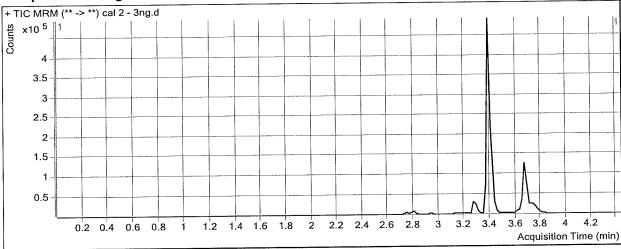

## AM# 25: Multi-Drug Screen in Blood by LC-MS/MS

| Extrac           | tion Date: 10/30/2018 Analyst: Britany Wylie                                                                                  |
|------------------|-------------------------------------------------------------------------------------------------------------------------------|
| Plate 1          | ot#: 05152007 Plate Expiration: 10/18/2018                                                                                    |
| Mobil            | e phase A: 10mM Amm Form Mobile phase B: 0.1% Formic Acid in MeOH                                                             |
|                  | 5M Ammonium Hydroxide Ethyl Acetate LC Methanol                                                                               |
|                  | <b>Blood Lot</b> : 18G207D7 Column: Phenomenex Phenyl Hexyl (4.6x50mm, 2.6um)                                                 |
| LCMS             | <b>S-QQQ ID</b> : 62340                                                                                                       |
| Pre-A            | Analytic:                                                                                                                     |
| $\frac{2}{2}$ 1. | Check levels of mobile phases and needle wash refill as needed. Ensure waste is not full.                                     |
| <b>2</b> .       | Ensure correct column is installed and begin mobile phase flow allow to equilibrate ~ 30 minutes.                             |
|                  | Create worklist: Data Path Name: 103018 0m 25-26 103018                                                                       |
|                  | BW                                                                                                                            |
| Analy            |                                                                                                                               |
| <u>/</u> ] 1.    | Remove standards, plate, controls, and samples from cold storage. Allow to reach room temperature.                            |
| <b>Z</b> 2.      | Pipette 250μL blood (calibrated pipette) Pipette ID: 1926134 in wells of analytical (standards) plate.                        |
| 3.               | Place on shaking incubator at ambient temp., 900rpm for 15 minutes. Shaker ID: 66759                                          |
| <b>4</b> .       | Pipette 250μL 00.5M ammonium hydroxide in wells of analytical plate.                                                          |
| <b>X</b> 05.     | Place on shaking incubator at ambient temp., 900rpm for 15 minutes.                                                           |
| <b>5</b> 06.     | Transfer 300μL of blood+base mixture to corresponding wells of SLE+ plate.                                                    |
| <b>5</b> 07.     | Apply positive pressure for approx. 10-15 seconds (or until no liquid remains on top of sorbent).                             |
| /                | (Load at 85-100 PSI- Selector to the right) Manifold ID: 66792                                                                |
| `IZI 8.          | Wait 5 minutes.                                                                                                               |
| <b>2</b> 9.      | Add 900uL ethyl acetate.                                                                                                      |
| <b>X</b> 0.      | Wait 5 minutes.                                                                                                               |
| <b>9</b> 11.     | Apply positive pressure for approx. 15 seconds. (10-15 PSI- Selector to the left).                                            |
|                  | Add 900uL ethyl acetate.                                                                                                      |
| <b>′⋝</b> Р13.   | Wait 5 minutes.                                                                                                               |
| <b>Þ</b> 14.     | Apply positive pressure for approx. 15 seconds. (10-15 PSI- Selector to the left).                                            |
| 15.              | Remove plate containing eluate. Place on SPE Dry and evaporate to dryness at approx. 35°C. SPE Dry ID: 66819                  |
| 16.              | Reconstitute in $100\mu L$ $100\%$ LC MeOH and heat seal plate with foil. Place in autosampler and run worklist.              |
| Post-A           | <u>Analytic</u>                                                                                                               |
| <b>)</b> 1.      | Open quantitation software and create a new quantitation batch.  Batch Name: Worklist path:                                   |
| <b>™</b> a 2     | Batch Name: Worklist path: 1030/8 AH 25 - 2.6  Make necessary changes to integration limits                                   |
| 2.<br>2.<br>3.   | Evaluate samples, S/N of primary transition >5 and S/N of secondary transition >3 or evaluation of peak                       |
| ger 3.           | symmetry and resolution. Within +/- 2% or 0.1 min RT of administrative control. > 1/3 the response of administrative control. |
| <b>5</b> 4.      | Did all QCs pass for each analyte? Y/N                                                                                        |
| <b>5</b> .       | Central File Packet to include: LIMS Worklist, Method Checklist, Calibration and Control Reports                              |
| COMM             | IENTS: nor hydrocodone of quentermine - not evaluated                                                                         |