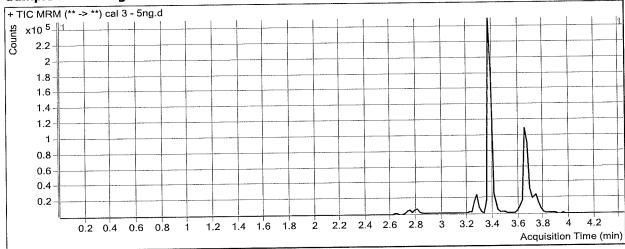

## AM# 25: Multi-Drug Screen in Blood by LC-MS/MS

| Extrac           | tion Date: 10/30/2018 Analyst: Britany Wylie                                                                                  |
|------------------|-------------------------------------------------------------------------------------------------------------------------------|
| Plate 1          | ot#: 05152007 Plate Expiration: 10/18/2018                                                                                    |
| Mobil            | e phase A: 10mM Amm Form Mobile phase B: 0.1% Formic Acid in MeOH                                                             |
|                  | 5M Ammonium Hydroxide Ethyl Acetate LC Methanol                                                                               |
|                  | <b>Blood Lot</b> : 18G207D7 Column: Phenomenex Phenyl Hexyl (4.6x50mm, 2.6um)                                                 |
| LCMS             | <b>S-QQQ ID</b> : 62340                                                                                                       |
| Pre-A            | Analytic:                                                                                                                     |
| $\frac{2}{2}$ 1. | Check levels of mobile phases and needle wash refill as needed. Ensure waste is not full.                                     |
| <b>2</b> .       | Ensure correct column is installed and begin mobile phase flow allow to equilibrate ~ 30 minutes.                             |
|                  | Create worklist: Data Path Name: 103018 0m 25-26 103018                                                                       |
|                  | BW                                                                                                                            |
| Analy            |                                                                                                                               |
| <u>/</u> ] 1.    | Remove standards, plate, controls, and samples from cold storage. Allow to reach room temperature.                            |
| <b>Z</b> 2.      | Pipette 250μL blood (calibrated pipette) Pipette ID: 1926134 in wells of analytical (standards) plate.                        |
| 3.               | Place on shaking incubator at ambient temp., 900rpm for 15 minutes. Shaker ID: 66759                                          |
| <b>4</b> .       | Pipette 250μL 00.5M ammonium hydroxide in wells of analytical plate.                                                          |
| <b>X</b> 05.     | Place on shaking incubator at ambient temp., 900rpm for 15 minutes.                                                           |
| <b>5</b> 06.     | Transfer 300μL of blood+base mixture to corresponding wells of SLE+ plate.                                                    |
| <b>5</b> 07.     | Apply positive pressure for approx. 10-15 seconds (or until no liquid remains on top of sorbent).                             |
| /                | (Load at 85-100 PSI- Selector to the right) Manifold ID: 66792                                                                |
| `IZI 8.          | Wait 5 minutes.                                                                                                               |
| <b>2</b> 9.      | Add 900uL ethyl acetate.                                                                                                      |
| <b>X</b> 0.      | Wait 5 minutes.                                                                                                               |
| <b>9</b> 11.     | Apply positive pressure for approx. 15 seconds. (10-15 PSI- Selector to the left).                                            |
|                  | Add 900uL ethyl acetate.                                                                                                      |
| <b>′⋝</b> Р13.   | Wait 5 minutes.                                                                                                               |
| <b>Þ</b> 14.     | Apply positive pressure for approx. 15 seconds. (10-15 PSI- Selector to the left).                                            |
| 15.              | Remove plate containing eluate. Place on SPE Dry and evaporate to dryness at approx. 35°C. SPE Dry ID: 66819                  |
| 16.              | Reconstitute in $100\mu L$ $100\%$ LC MeOH and heat seal plate with foil. Place in autosampler and run worklist.              |
| Post-A           | <u>Analytic</u>                                                                                                               |
| <b>)</b> 1.      | Open quantitation software and create a new quantitation batch.  Batch Name: Worklist path:                                   |
| <b>™</b> a 2     | Batch Name: Worklist path: 1030/8 AH 25 - 2.6  Make necessary changes to integration limits                                   |
| 2.<br>2.<br>3.   | Evaluate samples, S/N of primary transition >5 and S/N of secondary transition >3 or evaluation of peak                       |
| ger 3.           | symmetry and resolution. Within +/- 2% or 0.1 min RT of administrative control. > 1/3 the response of administrative control. |
| <b>5</b> 4.      | Did all QCs pass for each analyte? Y/N                                                                                        |
| <b>5</b> .       | Central File Packet to include: LIMS Worklist, Method Checklist, Calibration and Control Reports                              |
| COMM             | IENTS: nor hydrocodone of quentermine - not evaluated                                                                         |