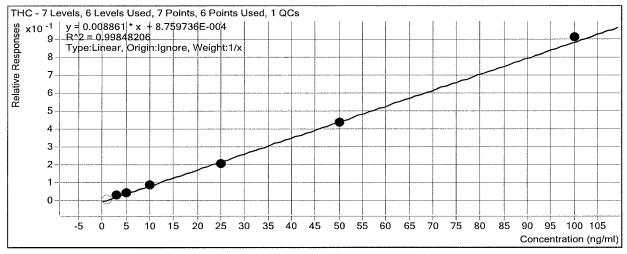

| 0.9        | 94.4     |
| cal 2 - 3ng   | 2     | $\square$ | 3        | 3.1        | 102.3    |
| cal 3 - 5ng   | 3     | ☑         | 5        | 5.1        | 101.4    |
| QC 10 ng      | 3     | $\square$ | 5        | 4.8        | 95.6     |
| cal 4 - 10ng  | 4     | ☑         | 10       | 9.7        | 97.1     |
| cal 5 - 25ng  | 5     | $\square$ | 25       | 26.1       | 104.3    |
| cal 6 - 50ng  | 6     | ☑         | 50       | 51.4       | 102.9    |
| cal 7 - 100ng | 7     | ☑         | 100      | 97.7       | 97.7     |



## ISP Forensics Calibration Curve Report

**Batch Data Path** 

D:\2018 Data\103018 AM 25-26\QuantResults\103018 cann screen.batch.bin

**Last Calib Update** 

10/31/2018 10:22 AM

**Analyst Name** 

**ISP TOX** 

Target CompoundTHCInternal StandardTHC-d3



| Sample        | Level | Enabled   | Exp Conc | Final Conc | Accuracy |
|---------------|-------|-----------|----------|------------|----------|
| cal 1 - 1ng   | 1     |           | 1        | 1.0        | 102.7    |
| cal 2 - 3ng   | 2     | $\square$ | 3        | 3.3        | 108.8    |
| cal 3 - 5ng   | 3     | $\square$ | 5        | 4.9        | 97.3     |
| QC 10 ng      | 3     |           | 5        | 5.0        | 100.0    |
| cal 4 - 10ng  | 4     | $\square$ | 10       | 10.0       | 100.1    |
| cal 5 - 25ng  | 5     | $\square$ | 25       | 23.2       | 92.8     |
| cal 6 - 50ng  | 6     | $\square$ | 50       | 49.4       | 98.8     |
| cal 7 - 100ng | 7     | $\square$ | 100      | 102.3      | 102.3    |



Batch Data Path D:\2018 Data\103018 AM 25-26\QuantResults\103018