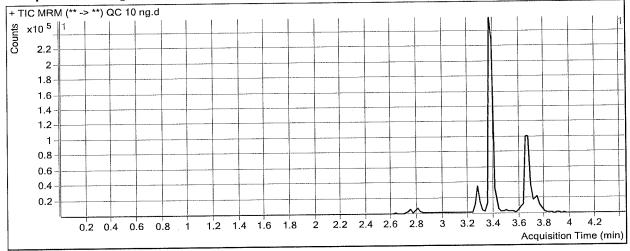

State
 Processed

**Analysis Info** 

Acq Time2018-10-31 00:56Data Fileneg control.dSample TypeSampleSample Nameneg controlDilution1Acq MethodScreen THC 8-2017.m

Position P1-A2 Sample Info

Inj Vol -1 Comment Blank Blood Lot 18G207D7 AM 26 Cannabinoid screen

### **Sample Chromatogram**



100 m

Batch Data Path

D:\2018 Data\103018 AM 25-26\QuantResults\103018 cann screen.batch.bin

Analysis Time

10/31/2018 10:22 AM

Analyst Name ISP Tox

Report Time Last Calib Update 10/31/2018 10:26 AM 10/31/2018 10:22 AM **Reporter Name** ISP Tox **Batch State** Processed

**Analysis Info** 

Acq Time

2018-10-31 00:42

Data File

QC 10 ng.d

Sample Type

QC 1 Sample Name Acq Method QC 10 ng

Dilution Position

P1-H1

Sample Info

Screen THC 8-2017.m

Inj Vol

-1

Comment

AM 26 Cannabinoid screen



| Results  |                | Doenonso | ISTD Resp | Resp Ratio | Final Conc      |
|----------|----------------|----------|-----------|------------|-----------------|
| Compound | RT             | Response | 131D Kesp | •          |                 |
| THC-COOH | 3.266          | 9985     | 65703     | 0.1520     | 9 <b>.</b> 6109 |
|          |                | 22001    | C10146    | 0.0393     | 4.7803          |
| THC-OH   | 3 <b>.</b> 392 | 23981    | 610146    | 0.0393     | 4.7003          |
| THC      | 3.740          | 1124     | 24867     | 0.0452     | 5.0015          |



### **ISP Forensics Calibration Curve Report**

**Batch Data Path** 

D:\2018 Data\103018 AM 25-26\QuantResults\103018 cann screen.batch.bin

Last Calib Update

10/31/2018 10:22 AM

**Analyst Name** 

**ISP