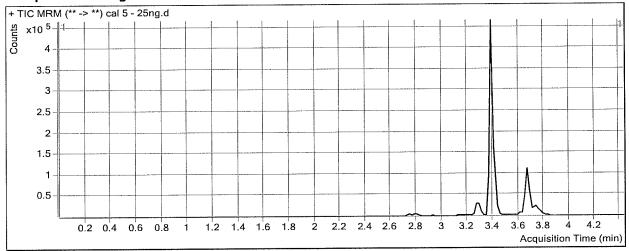

## AM# 25: Multi-Drug Screen in Blood by LC-MS/MS

| Extrac           | tion Date: 10/30/2018 Analyst: Britany Wylie                                                                                  |
|------------------|-------------------------------------------------------------------------------------------------------------------------------|
| Plate 1          | ot#: 05152007 Plate Expiration: 10/18/2018                                                                                    |
| Mobil            | e phase A: 10mM Amm Form Mobile phase B: 0.1% Formic Acid in MeOH                                                             |
|                  | 5M Ammonium Hydroxide Ethyl Acetate LC Methanol                                                                               |
|                  | <b>Blood Lot</b> : 18G207D7 Column: Phenomenex Phenyl Hexyl (4.6x50mm, 2.6um)                                                 |
| LCMS             | <b>S-QQQ ID</b> : 62340                                                                                                       |
| Pre-A            | Analytic:                                                                                                                     |
| $\frac{2}{2}$ 1. | Check levels of mobile phases and needle wash refill as needed. Ensure waste is not full.                                     |
| <b>2</b> .       | Ensure correct column is installed and begin mobile phase flow allow to equilibrate ~ 30 minutes.                             |
|                  | Create worklist: Data Path Name: 103018 0m 25-26 103018                                                                       |
|                  | BW                                                                                                                            |
| Analy            |                                                                                                                               |
| <u>/</u> ] 1.    | Remove standards, plate, controls, and samples from cold storage. Allow to reach room temperature.                            |
| <b>Z</b> 2.      | Pipette 250μL blood (calibrated pipette) Pipette ID: 1926134 in wells of analytical (standards) plate.                        |
| 3.               | Place on shaking incubator at ambient temp., 900rpm for 15 minutes. Shaker ID: 66759                                          |
| <b>4</b> .       | Pipette 250μL 00.5M ammonium hydroxide in wells of analytical plate.                                                          |
| <b>X</b> 05.     | Place on shaking incubator at ambient temp., 900rpm for 15 minutes.                                                           |
| <b>5</b> 06.     | Transfer 300μL of blood+base mixture to corresponding wells of SLE+ plate.                                                    |
| <b>5</b> 07.     | Apply positive pressure for approx. 10-15 seconds (or until no liquid remains on top of sorbent).                             |
| /                | (Load at 85-100 PSI- Selector to the right) Manifold ID: 66792                                                                |
| `IZI 8.          | Wait 5 minutes.                                                                                                               |
| <b>2</b> 9.      | Add 900uL ethyl acetate.                                                                                                      |
| <b>X</b> 0.      | Wait 5 minutes.                                                                                                               |
| <b>9</b> 11.     | Apply positive pressure for approx. 15 seconds. (10-15 PSI- Selector to the left).                                            |
|                  | Add 900uL ethyl acetate.                                                                                                      |
| <b>′⋝</b> Р13.   | Wait 5 minutes.                                                                                                               |
| <b>Þ</b> 14.     | Apply positive pressure for approx. 15 seconds. (10-15 PSI- Selector to the left).                                            |
| 15.              | Remove plate containing eluate. Place on SPE Dry and evaporate to dryness at approx. 35°C. SPE Dry ID: 66819                  |
| 16.              | Reconstitute in $100\mu L$ $100\%$ LC MeOH and heat seal plate with foil. Place in autosampler and run worklist.              |
| Post-A           | <u>Analytic</u>                                                                                                               |
| <b>)</b> 1.      | Open quantitation software and create a new quantitation batch.  Batch Name: Worklist path:                                   |
| <b>™</b> a 2     | Batch Name: Worklist path: 1030/8 AH 25 - 2.6  Make necessary changes to integration limits                                   |
| 2.<br>2.<br>3.   | Evaluate samples, S/N of primary transition >5 and S/N of secondary transition >3 or evaluation of peak                       |
| ger 3.           | symmetry and resolution. Within +/- 2% or 0.1 min RT of administrative control. > 1/3 the response of administrative control. |
| <b>5</b> 4.      | Did all QCs pass for each analyte? Y/N                                                                                        |
| <b>5</b> .       | Central File Packet to include: LIMS Worklist, Method Checklist, Calibration and Control Reports                              |
| COMM             | IENTS: nor hydrocodone of quentermine - not evaluated                                                                         |