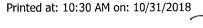

## AM# 25: Multi-Drug Screen in Blood by LC-MS/MS

| Extrac           | tion Date: 10/30/2018 Analyst: Britany Wylie                                                                                  |
|------------------|-------------------------------------------------------------------------------------------------------------------------------|
| Plate 1          | ot#: 05152007 Plate Expiration: 10/18/2018                                                                                    |
| Mobil            | e phase A: 10mM Amm Form Mobile phase B: 0.1% Formic Acid in MeOH                                                             |
|                  | 5M Ammonium Hydroxide Ethyl Acetate LC Methanol                                                                               |
|                  | <b>Blood Lot</b> : 18G207D7 Column: Phenomenex Phenyl Hexyl (4.6x50mm, 2.6um)                                                 |
| LCMS             | <b>S-QQQ ID</b> : 62340                                                                                                       |
| Pre-A            | Analytic:                                                                                                                     |
| $\frac{2}{2}$ 1. | Check levels of mobile phases and needle wash refill as needed. Ensure waste is not full.                                     |
| <b>2</b> .       | Ensure correct column is installed and begin mobile phase flow allow to equilibrate ~ 30 minutes.                             |
|                  | Create worklist: Data Path Name: 103018 0m 25-26 103018                                                                       |
|                  | BW                                                                                                                            |
| Analy            |                                                                                                                               |
| <u>/</u> ] 1.    | Remove standards, plate, controls, and samples from cold storage. Allow to reach room temperature.                            |
| <b>Z</b> 2.      | Pipette 250μL blood (calibrated pipette) Pipette ID: 1926134 in wells of analytical (standards) plate.                        |
| 3.               | Place on shaking incubator at ambient temp., 900rpm for 15 minutes. Shaker ID: 66759                                          |
| <b>4</b> .       | Pipette 250μL 00.5M ammonium hydroxide in wells of analytical plate.                                                          |
| <b>X</b> 05.     | Place on shaking incubator at ambient temp., 900rpm for 15 minutes.                                                           |
| <b>5</b> 06.     | Transfer 300μL of blood+base mixture to corresponding wells of SLE+ plate.                                                    |
| <b>5</b> 07.     | Apply positive pressure for approx. 10-15 seconds (or until no liquid remains on top of sorbent).                             |
| /                | (Load at 85-100 PSI- Selector to the right) Manifold ID: 66792                                                                |
| `IZI 8.          | Wait 5 minutes.                                                                                                               |
| <b>2</b> 9.      | Add 900uL ethyl acetate.                                                                                                      |
| <b>X</b> 0.      | Wait 5 minutes.                                                                                                               |
| <b>9</b> 11.     | Apply positive pressure for approx. 15 seconds. (10-15 PSI- Selector to the left).                                            |
|                  | Add 900uL ethyl acetate.                                                                                                      |
| <b>′⋝</b> Р13.   | Wait 5 minutes.                                                                                                               |
| <b>Þ</b> 14.     | Apply positive pressure for approx. 15 seconds. (10-15 PSI- Selector to the left).                                            |
| 15.              | Remove plate containing eluate. Place on SPE Dry and evaporate to dryness at approx. 35°C. SPE Dry ID: 66819                  |
| 16.              | Reconstitute in $100\mu L$ $100\%$ LC MeOH and heat seal plate with foil. Place in autosampler and run worklist.              |
| Post-A           | <u>Analytic</u>                                                                                                               |
| <b>)</b> 1.      | Open quantitation software and create a new quantitation batch.  Batch Name: Worklist path:                                   |
| <b>™</b> a 2     | Batch Name: Worklist path: 1030/8 AH 25 - 2.6  Make necessary changes to integration limits                                   |
| 2.<br>2.<br>3.   | Evaluate samples, S/N of primary transition >5 and S/N of secondary transition >3 or evaluation of peak                       |
| ger 3.           | symmetry and resolution. Within +/- 2% or 0.1 min RT of administrative control. > 1/3 the response of administrative control. |
| <b>5</b> 4.      | Did all QCs pass for each analyte? Y/N                                                                                        |
| <b>5</b> .       | Central File Packet to include: LIMS Worklist, Method Checklist, Calibration and Control Reports                              |
| COMM             | IENTS: nor hydrocodone of quentermine - not evaluated                                                                         |