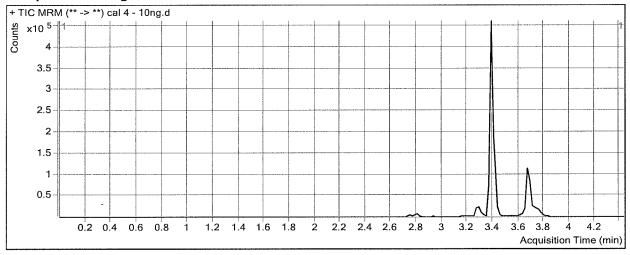

## AM# 25: Multi-Drug Screen in Blood by LC-MS/MS

| Extrac           | tion Date: 10/30/2018 Analyst: Britany Wylie                                                                                  |
|------------------|-------------------------------------------------------------------------------------------------------------------------------|
| Plate 1          | ot#: 05152007 Plate Expiration: 10/18/2018                                                                                    |
| Mobil            | e phase A: 10mM Amm Form Mobile phase B: 0.1% Formic Acid in MeOH                                                             |
|                  | 5M Ammonium Hydroxide Ethyl Acetate LC Methanol                                                                               |
|                  | <b>Blood Lot</b> : 18G207D7 Column: Phenomenex Phenyl Hexyl (4.6x50mm, 2.6um)                                                 |
| LCMS             | <b>S-QQQ ID</b> : 62340                                                                                                       |
| Pre-A            | Analytic:                                                                                                                     |
| $\frac{2}{2}$ 1. | Check levels of mobile phases and needle wash refill as needed. Ensure waste is not full.                                     |
| <b>2</b> .       | Ensure correct column is installed and begin mobile phase flow allow to equilibrate ~ 30 minutes.                             |
|                  | Create worklist: Data Path Name: 103018 0m 25-26 103018                                                                       |
|                  | BW                                                                                                                            |
| Analy            |                                                                                                                               |
| <u>/</u> ] 1.    | Remove standards, plate, controls, and samples from cold storage. Allow to reach room temperature.                            |
| <b>Z</b> 2.      | Pipette 250μL blood (calibrated pipette) Pipette ID: 1926134 in wells of analytical (standards) plate.                        |
| 3.               | Place on shaking incubator at ambient temp., 900rpm for 15 minutes. Shaker ID: 66759                                          |
| <b>4</b> .       | Pipette 250μL 00.5M ammonium hydroxide in wells of analytical plate.                                                          |
| <b>X</b> 05.     | Place on shaking incubator at ambient temp., 900rpm for 15 minutes.                                                           |
| <b>5</b> 06.     | Transfer 300μL of blood+base mixture to corresponding wells of SLE+ plate.                                                    |
| <b>5</b> 07.     | Apply positive pressure for approx. 10-15 seconds (or until no liquid remains on top of sorbent).                             |
| /                | (Load at 85-100 PSI- Selector to the right) Manifold ID: 66792                                                                |
| `IZI 8.          | Wait 5 minutes.                                                                                                               |
| <b>2</b> 9.      | Add 900uL ethyl acetate.                                                                                                      |
| <b>X</b> 0.      | Wait 5 minutes.                                                                                                               |
| <b>9</b> 11.     | Apply positive pressure for approx. 15 seconds. (10-15 PSI- Selector to the left).                                            |
|                  | Add 900uL ethyl acetate.                                                                                                      |
| <b>′⋝</b> Р13.   | Wait 5 minutes.                                                                                                               |
| <b>Þ</b> 14.     | Apply positive pressure for approx. 15 seconds. (10-15 PSI- Selector to the left).                                            |
| 15.              | Remove plate containing eluate. Place on SPE Dry and evaporate to dryness at approx. 35°C. SPE Dry ID: 66819                  |
| 16.              | Reconstitute in $100\mu L$ $100\%$ LC MeOH and heat seal plate with foil. Place in autosampler and run worklist.              |
| Post-A           | <u>Analytic</u>                                                                                                               |
| <b>)</b> 1.      | Open quantitation software and create a new quantitation batch.  Batch Name: Worklist path:                                   |
| <b>™</b> a 2     | Batch Name: Worklist path: 1030/8 AH 25 - 2.6  Make necessary changes to integration limits                                   |
| 2.<br>2.<br>3.   | Evaluate samples, S/N of primary transition >5 and S/N of secondary transition >3 or evaluation of peak                       |
| ger 3.           | symmetry and resolution. Within +/- 2% or 0.1 min RT of administrative control. > 1/3 the response of administrative control. |
| <b>5</b> 4.      | Did all QCs pass for each analyte? Y/N                                                                                        |
| <b>5</b> .       | Central File Packet to include: LIMS Worklist, Method Checklist, Calibration and Control Reports                              |
| COMM             | IENTS: nor hydrocodone of quentermine - not evaluated                                                                         |