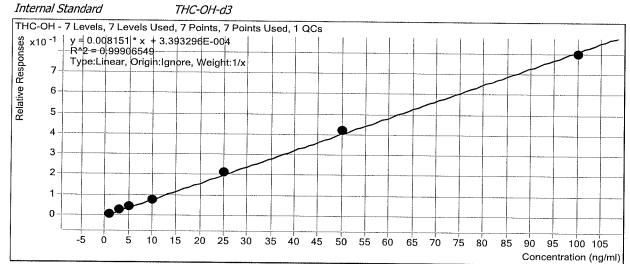

2 - 3ng   | 2     | $\square$ | 3        | 3.3        | 108.4             |
| cal 3 - 5ng   | 3     | $\square$ | 5        | 4.9        | 97.2              |
| QC 10 ng      | 3     | $\square$ | 5        | 9.6        | 192.2             |
| cal 4 - 10ng  | 4     | $\square$ | 10       | 10.3       | 102.5             |
| cal 5 - 25ng  | 5     | $\square$ | 25       | 22.4       | 89.6              |
| cal 6 - 50ng  | 6     |           | 50       | 34.7       | 69.5 -top of peak |
| cal 7 - 100ng | 7     | ☑         | 100      | 102.2      | 102.2 cutoff.     |



# ISP Forensics Calibration Curve Report

**Batch Data Path** 

D:\2018 Data\103018 AM 25-26\QuantResults\103018 cann screen.batch.bin

Last Calib Update

10/31/2018 10:22 AM

**Analyst Name** 

ISP TOX

Target Compound

THC-OH



| Sample        | Level | Enabled   | Exp Conc | Final Conc | Accuracy |
|---------------|-------|-----------|----------|------------|----------|
| cal 1 - 1ng   | 1     | $\square$ | 1        | 0.9        | 94.4     |
| cal 2 - 3ng   | 2     | $\square$ | 3        | 3.1        | 102.3    |
| cal 3 - 5ng   | 3     | ☑         | 5        | 5.1        | 101.4    |
| QC 10 ng      | 3     | $\square$ | 5        | 4.8        | 95.6     |
| cal 4 - 10ng  | 4     | ☑         | 10       | 9.7        | 97.1     |
| cal 5 - 25ng  | 5     | $\square$ | 25       | 26.1       | 104.3    |
| cal 6 - 50ng  | 6     | ☑         | 50       | 51.4       | 102.9    |
| cal 7 - 100ng | 7     | ☑         | 100      | 97.7       | 97.7     |



## ISP Forensics Calibration Curve Report

**Batch Data Path**